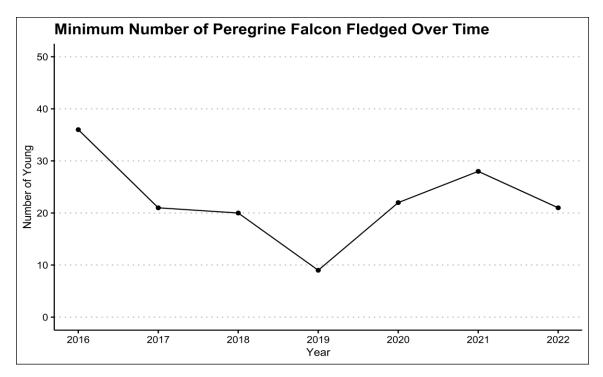

Comparing 2022 data to recent years indicates that 2022 was a slightly below average year for breeding Peregrines, with the same number of active/recently active nest sites as in 2021 (Figure 2) but with a lower percentage of successful nests (50%) than in 2020 (62%) and 2021 (63%; Figure 3). A minimum of 21 Peregrine Falcons fledged in Iowa in 2022, slightly lower than the past two years (Figure 4). There was an average of 1.62 young produced per nest in 2022 which was lower than the 6-year average of 2.01 young per nest between 2016 and 2021 (Figure 5). In 2022, Peregrine Falcons and other birds faced a unique disease challenge, the spread of a new strain of Highly Pathogenic Avian Influenza (H5N12.3.4.4). Highly Pathogenic Avian Influenza (HPAI) predominantly effects wild waterfowl but can also be spread to species that eat waterfowl, such a Peregrine Falcons and Eagles. In 2022 the Iowa DNR documented the loss of one nesting Peregrine to HPAI. Overall, Iowa's nesting population of Peregrine Falcons appears to be stable, with birds generally returning to historic nesting sites each year, but this recovering population continues to warrant annual monitoring.

Figure 4. The minimum number of young fledged per year from 2016-2022.

Figure 5. The average number of young fledged per nest from 2016-2022.