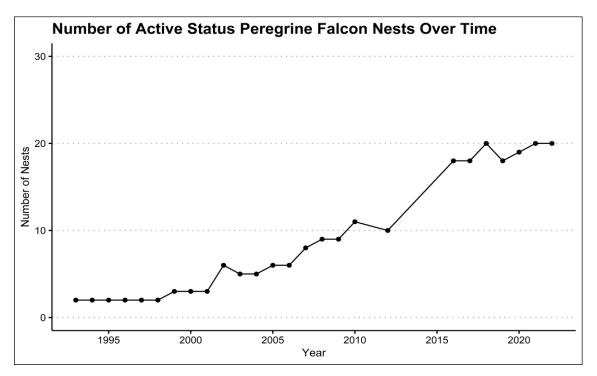

Comparing 2022 data to recent years indicates that 2022 was a slightly below average year for breeding Peregrines, with the same number of active/recently active nest sites as in 2021 (Figure 2) but with a lower percentage of successful nests (50%) than in 2020 (62%) and 2021 (63%; Figure 3). A minimum of 21 Peregrine Falcons fledged in Iowa in 2022, slightly lower than the past two years (Figure 4). There was an average of 1.62 young produced per nest in 2022 which was lower than the 6-year average of 2.01 young per nest between 2016 and 2021 (Figure 5). In 2022, Peregrine Falcons and other birds faced a unique disease challenge, the spread of a new strain of Highly Pathogenic Avian Influenza (H5N12.3.4.4). Highly Pathogenic Avian Influenza (HPAI) predominantly effects wild waterfowl but can also be spread to species that eat waterfowl, such a Peregrine Falcons and Eagles. In 2022 the Iowa DNR documented the loss of one nesting Peregrine to HPAI. Overall, Iowa's nesting population of Peregrine Falcons appears to be stable, with birds generally returning to historic nesting sites each year, but this recovering population continues to warrant annual monitoring.

Table 2. 2022 Nest Site Activity in Iowa.

Figure 2. The total number of active status nests from 1993-2022 (data from 2012-2015 was incomplete, thus not shown here).

Figure 3. The percent of active and successful nests (out of total nests monitored) from 2016-2022.