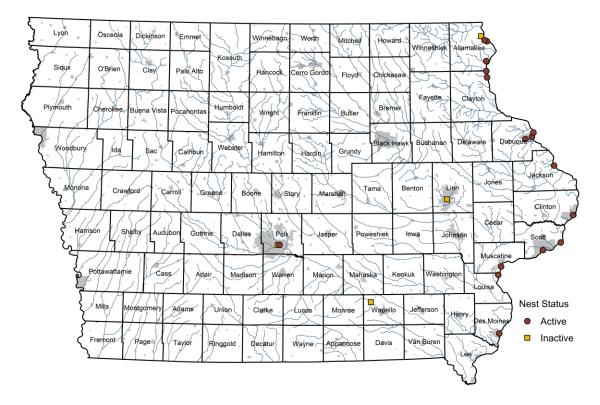

## 2022 Nesting Report – Iowa DNR

The Peregrine Falcon (*Falco peregrinus*) restoration program in Iowa began in 1989 with 23 birds released in Cedar Rapids followed by another 19 released in Des Moines in 1991. Between 1989 and 2003, a total of 169 captively reared birds were released in Iowa, feeding into a regional restoration effort that saw 875 birds released across the Midwest. In 1999, a further milestone was reached in Iowa when the first pair of birds nested on their historic nesting grounds along the Mississippi River bluffs. As of 2022, most of the Peregrine Falcon nesting occurs in the eastern half of the state in three main environments: Urban, Mississippi River bluff faces, and energy plant towers (Figure 1).

There were 20 known nest sites in 2022 which have recently been active or were suspected active. Reports were received on all 20 nests sites in 2022 (Table 1 and Table 2). Four nest sites were inactive this year. One of these was also inactive in 2021, one was not monitored in 2021, and two were active in 2021. Of the 16 active nests, 5 failed to produce young, 8 were successful, and 3 had an unknown outcome (Table 1 and Table 2).

Produced by Iowa DNR Wildlife Diversity Program, December 2022

Figure 1. Statewide map showing 2022 nest locations (16 active, 4 inactive, 0 not monitored).

|                                      | 2016 | 2017 | 2018 | 2019 | 2020 | 2021 | 2022 |
|--------------------------------------|------|------|------|------|------|------|------|
| Number of Nests with Active Status   | 18   | 18   | 20   | 18   | 19   | 20   | 20   |
| Number of Nests Reported On          | 18   | 18   | 16   | 15   | 16   | 17   | 20   |
| Number of Inactive Nests             | 0    | 1    | 2    | 1    | 3    | 1    | 4    |
| Number of Active Nests               | 18   | 17   | 14   | 14   | 13   | 16   | 16   |
| Number of Nests Failed               | 4    | 6    | 2    | 5    | 2    | 5    | 5    |
| Number of Nests Successful           | 14   | 10   | 8    | 5    | 8    | 11   | 8    |
| Monitored Nests with Unknown Outcome | 0    | 1    | 4    | 4    | 3    | 0    | 3    |
| Minimum Total of Young Produced      | 36   | 21   | 20   | 9    | 22   | 28   | 21   |
| Average Young per Nest               | 2.00 | 1.31 | 2.00 | 1.80 | 2.20 | 1.75 | 1.62 |