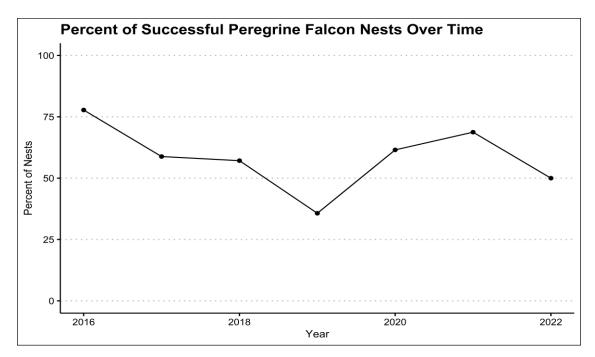

Comparing 2022 data to recent years indicates that 2022 was a slightly below average year for breeding Peregrines, with the same number of active/recently active nest sites as in 2021 (Figure 2) but with a lower percentage of successful nests (50%) than in 2020 (62%) and 2021 (63%; Figure 3). A minimum of 21 Peregrine Falcons fledged in Iowa in 2022, slightly lower than the past two years (Figure 4). There was an average of 1.62 young produced per nest in 2022 which was lower than the 6-year average of 2.01 young per nest between 2016 and 2021 (Figure 5). In 2022, Peregrine Falcons and other birds faced a unique disease challenge, the spread of a new strain of Highly Pathogenic Avian Influenza (H5N12.3.4.4). Highly Pathogenic Avian Influenza (HPAI) predominantly effects wild waterfowl but can also be spread to species that eat waterfowl, such a Peregrine Falcons and Eagles. In 2022 the Iowa DNR documented the loss of one nesting Peregrine to HPAI. Overall, Iowa's nesting population of Peregrine Falcons appears to be stable, with birds generally returning to historic nesting sites each year, but this recovering population continues to warrant annual monitoring.

Table 2. 2022 Nest Site Activity in Iowa.

Figure 2. The total number of active status nests from 1993-2022 (data from 2012-2015 was incomplete, thus not shown here).

Figure 3. The percent of active and successful nests (out of total nests monitored) from 2016-2022.